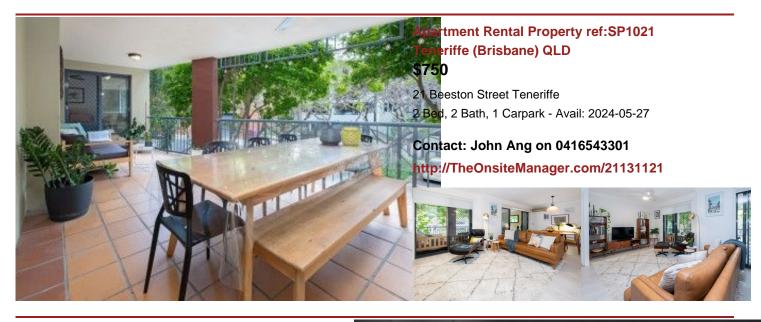

#### Apartment Rental Property ref: Teneriffe (Brisbane) QLD \$850/week - gas, water included

69 Vernon Terrace Teneriffe 2 Bed, 2 Bath, 1 Carpark - Avail: 2024-05-03

Contact: Nancy Zhao on 0478 319 367 http://TheOnsiteManager.com/21131222