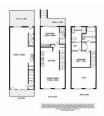

#### Apartment Rental Property ref: Teneriffe (Brisbane) QLD \$850/week - gas, water included

69 Vernon Terrace Teneriffe 2 Bed, 2 Bath, 1 Carpark - Avail: 2024-05-03

Contact: Nancy Zhao on 0478 319 367 http://TheOnsiteManager.com/21131222